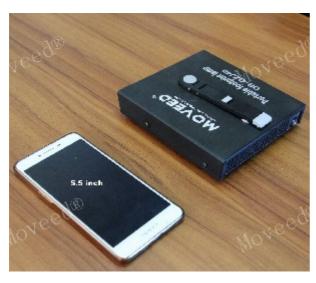

## Floor level and Flat Surface Linear forensic light source

A compact linear forensic light source for illumination of flat surfaces at the crime scene or the laboratory. The light source provides a linear LED white light output suitable for detection of evidence on floors, gel lifts, windows and walls. The device is very compact (the size of a mobile phone) and light weight.