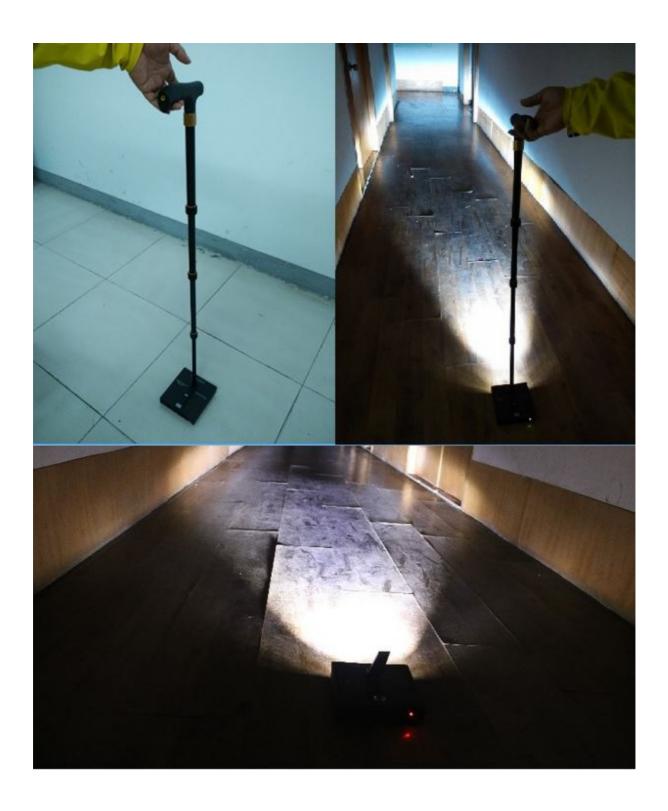

## Floor level and Flat Surface Linear forensic light source

A compact linear forensic light source for illumination of flat surfaces at the crime scene or the laboratory. The light source provides a linear LED white light output suitable for detection of evidence on floors, gel lifts, windows and walls. The device is very compact (the size of a mobile phone) and light weight.

## **Key Specifications:-**

| Wavelength             | White 5000K colour temperature                         |
|------------------------|--------------------------------------------------------|
|                        |                                                        |
| Visible light power    | 30 Watt LED                                            |
| Battery type           | Lithium Ion re-chargeable 18 V integrated battery      |
| Battery operation time | 60 mins in continuous use                              |
| Mains power            | Can be directly operated also from UK/EU mains power   |
| Dimensions             | 150 mm x 141 mm x 26 mm, robust with telescopic handle |
| Weight                 | 0.75 kg                                                |
|                        |                                                        |